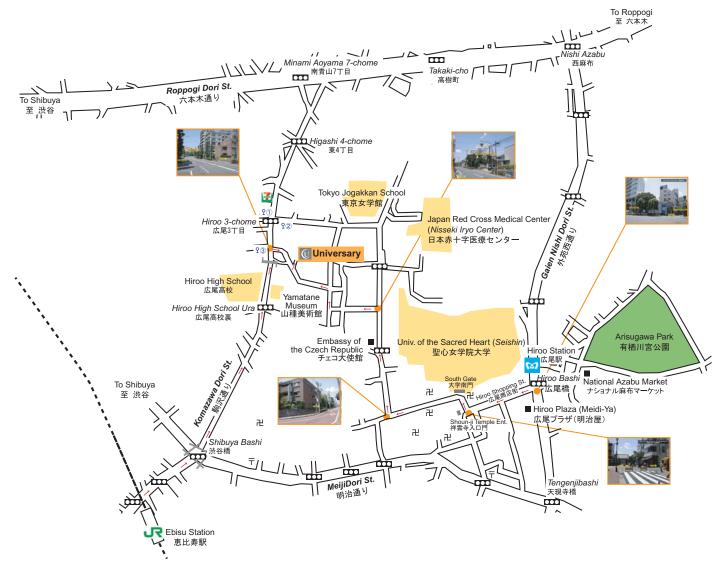

# **Universary Access Information**

Eastern Homes Hiroo #204, 3-14-25 Hiroo, Shibuya-ku, Tokyo 150-0012 Tel: 03-5766-5920

〒150-0012 東京都渋谷区広尾3-14-25 イースタンホームズ広尾204 〒150-0012 Tel: 03-5766-5920

## **Hiroo Station**

15 min. walk from Exit No.1 & 2 of Hiroo Station on Tokyo Metro Hibiya Line

## **Ebisu Station**

15 min. walk from Exit No.2 of Ebisu Station on Tokyo Metro Hibiya Line. Also access by JR Yamanote Line, Shonan-Shinjuku Line and Saikyo Line

## By Bus

**Shibuya Station - East** Take #03 bus bound for Nisseki Iryo Center and get off at Higashi 4chome(1). Get on at (2) to return.

## **Ebisu Station - West**

Take #06 bus bound for Nisseki Iryo Center and get off at Higashi 4-chome(3). Get on at (2) to return.

### 広尾駅

東京メトロ日比谷線:1&2番出口より徒歩15分

## 恵比寿駅

東京メトロ日比谷線:2番出口より徒歩15分。 その他乗り入れ線: JR山手線、湘南新宿ライン、埼京線